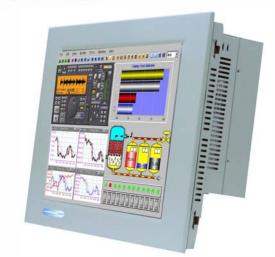

### DESCRIPTION

The IMP-A155T is a compact, industrial Panel PC with 15" XGA TFT LCD (400 cd/m<sup>2</sup>). It is powered by an Intel<sup>®</sup> Pentium IV 2.4GHz processor. It supports 4 USB 2.0 ports, 3 COM ports, and 1 LAN port. The IMP-A155T operates on 90~240VAC power.

This unit with touch screen is ideal for use as a PC-based controller for automotive applications, logistic processes, material handling, and also suitable for applications in the food, chemicals and medical industry.

### **FEATURES**

- ✓ Black painted steel front panel\* with NEMA 4/IP 65 rating
- ✓ Intel<sup>®</sup> Pentium IV 2.4GHz
- ✓ Resistive Touch Screen
- ✓ Ethernet 10/100MB / 4 x USB 2.0 ports / 3 x RS232
- ✓ 2 PCI expansion slots
- ✓ Slim CD/DVD Combo Drive or optional CD-RW/DVD
- ✓ 90~240 VAC wide-ranging input
- ✓ LCD Display: 15" SVGA 1024 x 768
  - 16.2M Colors, 400 cd/m<sup>2</sup> Luminance Viewing angle : 170° (H), 135° (V)
- \* Other colors or stainless steel available on request