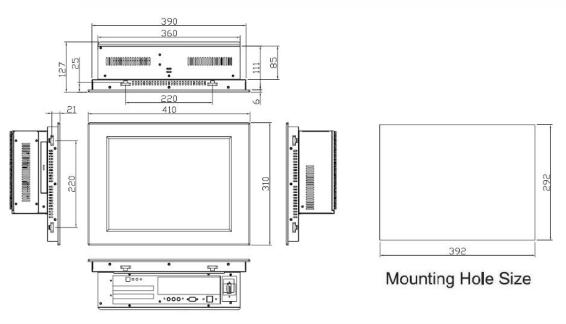

#### **Dimensions:**

### **Mechanical Specifications**

| Construction*:<br>Front Panel Color*: | Heavy-duty steel chassis, IP-65 certified steel front panel<br>Black (other colors or stainless steel available on request) |
|---------------------------------------|-----------------------------------------------------------------------------------------------------------------------------|
| Mounting:                             | Panel Mount                                                                                                                 |
| Operating Temperature:                | 0~50°C                                                                                                                      |
| Storage Temperature:                  | -20°C~60°C                                                                                                                  |
| Vibration:                            | 5 - 17Hz, 0.1" double amplitude displacement;                                                                               |
|                                       | 17 - 640Hz, 1.5G acceleration peak to peak                                                                                  |
| Shock:                                | 10G acceleration peak to peak (11ms)                                                                                        |
| EMC:                                  | FCC/CE Class A certified                                                                                                    |
| Power Supply:                         | 90~240 VAC / 220W                                                                                                           |
| Dimensions:                           | 410 mm (W) x 117 mm (D) x 310 mm (H)                                                                                        |
| Weight:                               | 7.48 kg                                                                                                                     |