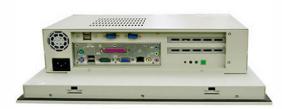

### **System Specifications**

| 21 1              | Intel <sup>®</sup> Pentium IV 2.4GHz                                  |
|-------------------|-----------------------------------------------------------------------|
| Chipset:          | Intel <sup>®</sup> 845GV + ICH4                                       |
| Memory:           | 512MB 200-pin SO-DIMM, Max 1 GB                                       |
| BIOS:             | Phoenix-Award 2MB PnP BIOS                                            |
| IDE Interface:    | UDMA 33/66/100x2                                                      |
| CD-ROM:           | 1 x Slim CD/DVD/Combo Drive (optional CD-RW/DVD)                      |
| Hard Drive:       | 2.5" Slim Type 40 GB                                                  |
| I/O ports:        | 1 x Ethernet Realtek RTL8100 (10/100Mbps) supports Wake-On-LAN,       |
|                   | 3 x RS232, 1 x Parallel, Audio In/Out, 2 x PS/2 (keyboard and mouse), |
|                   | 4 x USB 2.0, VGA                                                      |
| VGA:              | Built-in Intel <sup>®</sup> 845GV                                     |
| Expansion Slots : | 2 x PCI Slots                                                         |
| Touch Screen:     | Resistive                                                             |